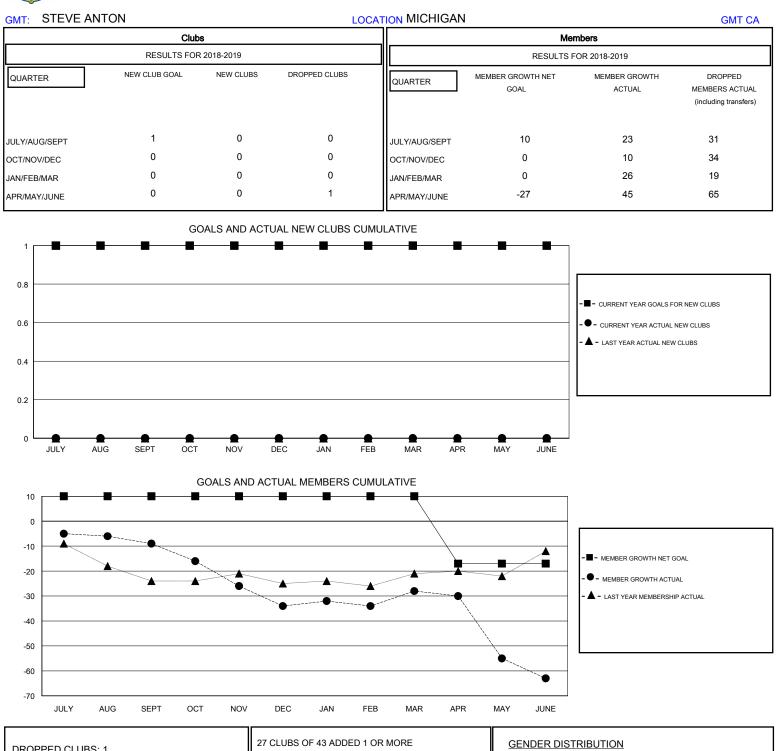

## MONTHLY MEMBERSHIP PROGRESS REPORT

District 11 E1

Results as of: 06/30/2019

| DROPPED CLUBS: 1 |     | 27 CLUBS OF 43 ADDED 1 OR MORE<br>NEW MEMBERS | GENDER DISTRIBUTION   MALE 707 (66.76%)   FEMALE 352 (33.24%) |      |
|------------------|-----|-----------------------------------------------|---------------------------------------------------------------|------|
| DROPPED MEMBERS  |     |                                               | Women Percentage Fiscal Year Goal: 33%                        |      |
| DECEASED         | 13  | CLICK HERE FOR CUMULATIVE<br>MEMBERSHIP DATA  | TOTAL FAMILY UNIT MEMBERS                                     | 261  |
| CLUB CANCELLED   | 0   |                                               | FAMILY MEMBERS PAYING HALF                                    | 10.1 |
| OTHER            | 136 |                                               |                                                               | 134  |
| TOTAL            | 149 |                                               |                                                               |      |